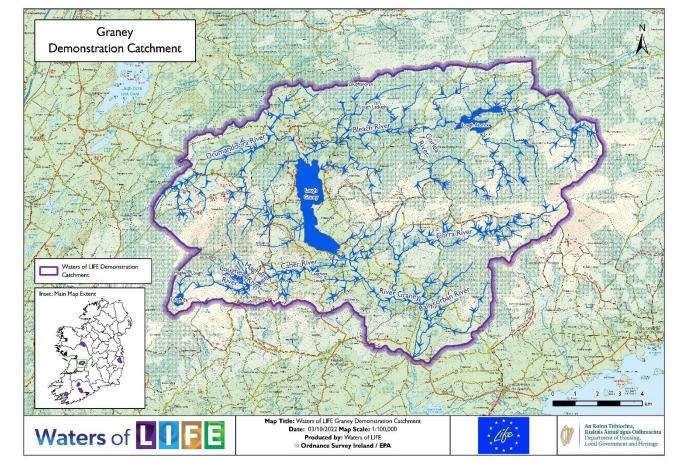

## **Graney Demonstration Catchment**

- Graney sub-catchment is 174km<sup>2</sup>
- It consists of eight river waterbodies:
  - Bleach\_010
  - Graney (Shannon)\_010
  - Graney (Shannon)\_020
  - Drumandorra\_010
  - Corra\_010
  - Bleach\_020
  - Corra\_020, and
  - Graney (Shannon)\_030
- And 2 Lakes
  - Lough Atorick, and
  - Lough Graney