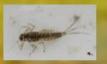

### Aquatic insects can be Indicators of Clean Rivers

Mayfly nymphs have elongated bodies, large heads, well developed mouthparts and stout legs and three tails. Paired gills on the abdomen are the most characteristic feature to distinguish mayfly nymphs from other insects.