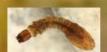

Stoneflies nymphs are strictly aquatic and occur under stones in every kind of unpolluted stream with an abundance of oxygen. They have six legs with hooked tips, antennae and two tails.

Caddisfly larvae have elongated bodies resembling caterpillars. They have hardened heads, a soft abdomen. Caddisfly larvae can be divided into

streams in Ireland.

ā

Blackfly larvae have elongated, wormlike bodies, with eyes and legs absent. The bodies are soft, naked, or covered with bristles or scales.

Baetis is a genus of Mayfly and the most common and most abundant genus of invertebrate found in riffled