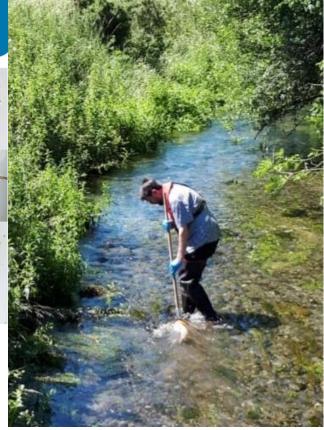

ts move from land to the river



#### Disclaimer:

Although every effort has been made to ensure the accuracy of the material contained in this publication, complete accuracy cannot be guaranteed. The Local Authority Waters Programme (LAWPRO) nor the author(s) accept any responsibility whatsoever for loss or damage occasioned, or claimed to have been occasioned, in part or in full as a consequence of any person acting or refraining from acting, as a result of a matter contained in this publication.

Copyright @LAWPRO, May 2022.

This report cannot be reproduced without the prior written consent of LAWPRO.



An Roinn Tithíochta, Rialtais Áitiúil agus Oidhreachta Department of Housing, Local Government and Heritage

## **Measuring Water Quality**

#### The Biological Indicators (INV)







## One out all out!!!!



### Aquatic insects can be Indicators of Clean Rivers



Mayfly nymphs have elongated bodies, large heads, well developed mouthparts and stout legs and three tails. Paired gills on the abdomen are the most characteristic feature to distinguish mayfly nymphs from other insects.

Stoneflies nymphs are strictly aquatic and occur under stones in every kind of unpolluted stream with an abundance of oxygen. They have six legs with hooked tips, antennae and two tails.

Caddisfly larvae have elongated bodies resembling caterpillars. They have hardened heads, a soft abdomen. Caddisfly larvae can be divided into





streams in Ireland.







ā

Blackfly larvae have elongated, wormlike bodies, with eyes and legs absent. The bodies are soft, naked, or covered with bristle