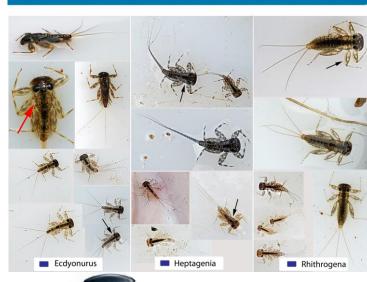

### Aquatic insects can be Indicators of Clean Rivers

Mayfly nymphs have elongated bodies, large heads, well developed mouthparts and stout legs and three tails. Paired gills on the abdomen are the most characteristic feature to distinguish mayfly nymphs from other insects.

Stoneflies nymphs are strictly aquatic and occur under stones in every kind of unpolluted stream with an abundance of oxygen. They have six legs with hooked tips, antennae and two tails.

Caddisfly larvae have elongated bodies resembling caterpillars. They have hardened heads, a soft abdomen. Caddisfly larvae can be divided into

streams in Ireland.

ā

Blackfly larvae have elongated, wormlike bodies, with eyes and legs absent. The bodies are soft, naked, or covered with bristles or scales.

Baetis is a genus of Mayfly and the most common and most abundant genus of invertebrate found in riffled

Aquatic snails some shade of brown and rarely with any distinctive markings. Freshwater snails are mostly herbivorous, feeding on water plants or more commonly on the film of algae, which covers most submerged objects.

The large red Chironomus or

bloodworm are a useful indicator of a stream that is at serious risk.

0

5

8

Images curtesy of LAWPRO

6