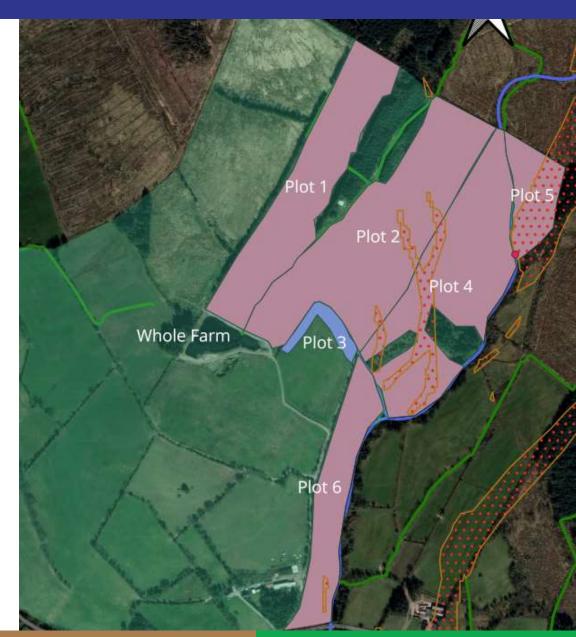

**RESULTS BASED SCORING**

Standing charge per farm

€200

Payment per scorecard/plot

Scored Semi

Natural

Habitat

€20

€10

0-15 ha: /ha

>15 ha: /ha

€2

Riverside Habitat: m/riverside

€0.10

#### **RUNOFF RISK ASSESSMENT**

Standing charge per farm

Total Farm area 0-30 ha: /ha

>30 ha: /ha

€200

€10

€2

#### **ADVISOR PAYMENT EXAMPLE**





- 70ha farm
- 6 scoreable plots
- Scoreable plot area 19.1ha
- River frontage =199m

Payment for Runoff Risk Assessment

Standing charge: €200

Area based payment: 30x€10 + 40x€2 = €380

Total payment for runoff risk: €580

Payment to advisor for habitat scoring

Standing charge: €200

Plot no payment: 6x€20 = €120

Plot area payment: 15 x €10 + 4.1 x 2 = €158.20

Payment for scoring: €478.20

Total Advisor Payment €478.20 + €580 = €1,058.20







- 1. A LIFE IP is not the same as an EIP
- 2. High Status rivers: a valuable resource we are rapidly losing
- 3. Farmers can play a vital role in helping to protect and restore these rivers.
- 4. Advisors have a pivotal role to play in supporting farmers to do this
- 5. Advisory costs will be paid by the project







3 questions a farmer will ask you about Waters of LIFE.

In your groups, spend:

- 5 mins thinking of questions
- 5 mins discussing answers
- Present your three top questions and answers to the room









# Waters of LIFE Farmer Training Next Steps

May 2025





- 350+ farm plans issued to eligible farmers
- 250+ farmers signed contracts
- 250+ farmers nominated project trained advisor
- Expressions of interest invited until July 2025 for 2026 entry







### Pote