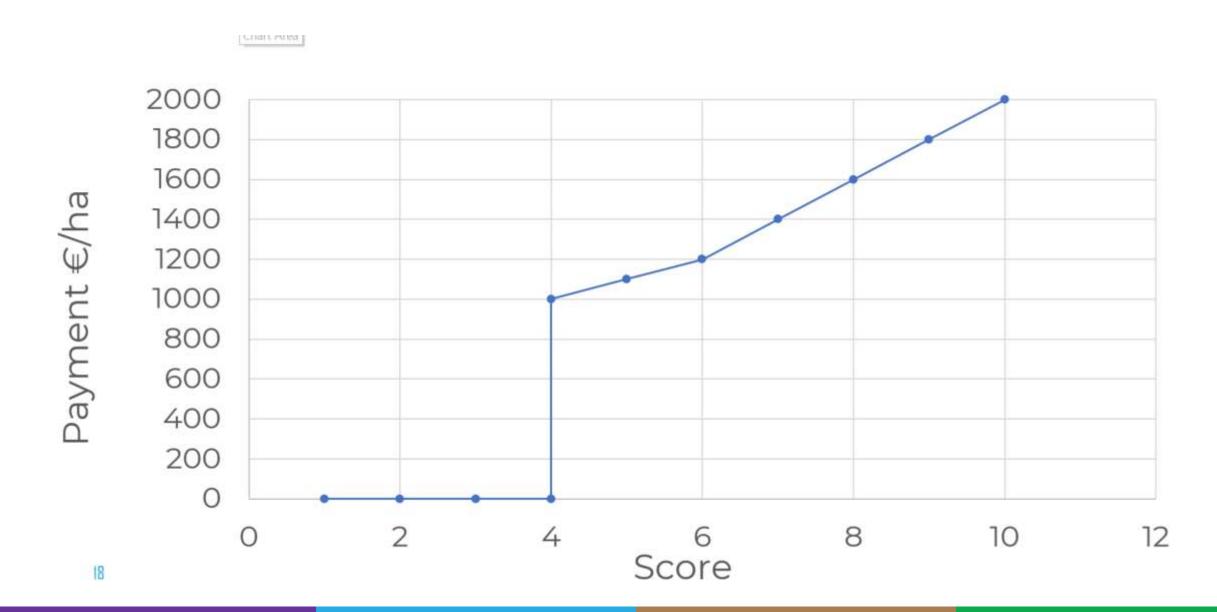

## Habitat/Scorecard

- Based on a score out of 10
- No payment on scores less than 4/10

ess than 4/10

Plot payment

Riverside bonus

Riverside habitat on improved grassland

€2000/ha

N/A

Riverside habitat on Tillage

€2000/ha

N/A

All other habitats

€400/ha

€3.2/m of river frontage (payment varies with plot score)

- 1. Runoff Risk Assessment
- 2. Nutrient Management Planning
- 3. Nutrient Surplus Recording (using AgNav)
- 4.Precision Nutrient Application (using PBI and MoSt)
- 5. Min Till
- **6.Catch Crops**
- 7. Mob grazing