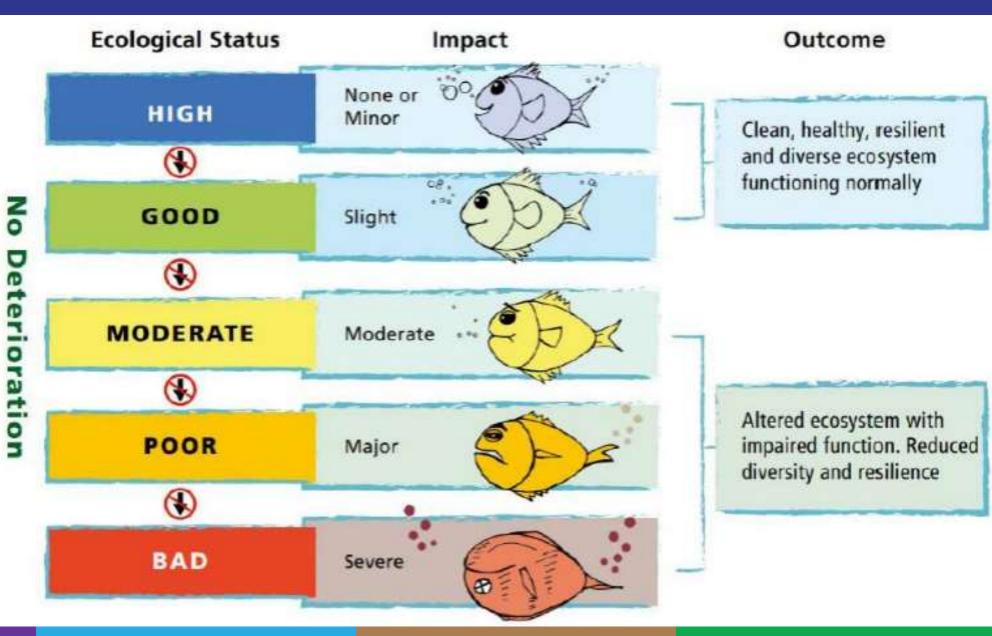

#### **PROJECT FOCUS - HIGH STATUS OBJECTIVE WATER BODIES**

- 334 high status objective Rivers
- 148 currently achieving high status
- Must restore by 2027
- No deterioration

**Monitoring Period** 

- Improve understanding of HSO rivers and drivers of decline
- Identify main pressures on HSO rivers
- Develop and test measures to address pressures
- Raise awareness and understanding of HSO rivers
- Generate custodianship
- Monitor the effectiveness of measures
- Inform policy and funding