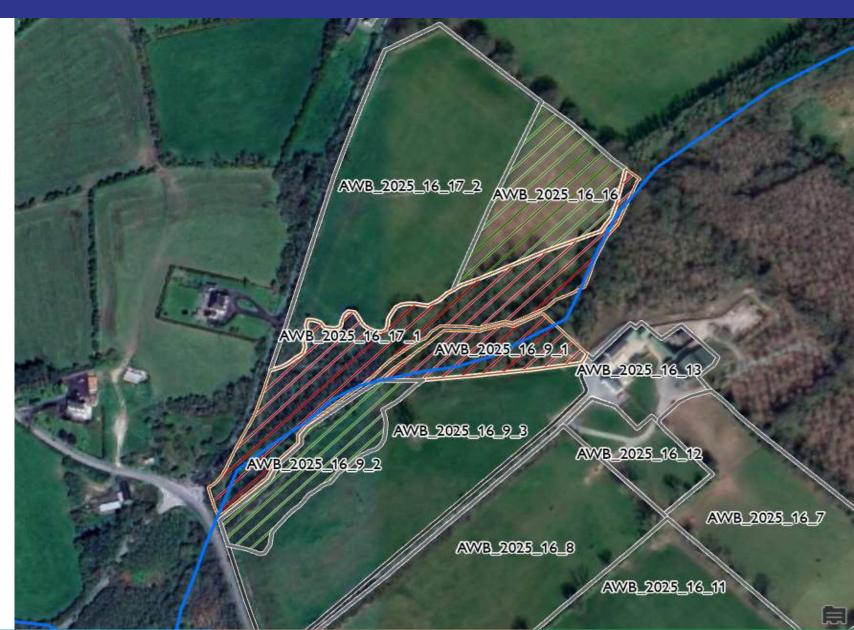

#### Farmer details

| Wat  | ers | of LIFE Farn | ner ID     | AWB  | 2025    | 16 | WOL   | Year       | of   | 2025      | WOL          | Awk | eg   |
|------|-----|--------------|------------|------|---------|----|-------|------------|------|-----------|--------------|-----|------|
|      |     |              |            |      |         |    | Entry | <b>/</b> : |      |           | Catchment:   |     |      |
| Here | d   | HERD_NO      | Total area | in W | OL cato | hm | nent  | 49         | 9.49 | Total are | ea of scored |     | 2.18 |
| No   |     |              | (ha):      |      |         |    |       |            |      | habitats  | s (ha).      |     |      |

|                  |                |                                       |                               | River Frontage | River<br>Length | Plot Area |
|------------------|----------------|---------------------------------------|-------------------------------|----------------|-----------------|-----------|
| Plot ID          | LPIS Parcel ID | Habitat Type                          | Scorecard                     | (Y/N)          | (m)             | (ha.)     |
| AWB_2025_16_6    | D3100200017    | Improved grassland<br>(not riverside) | Not<br>Scored                 | No             | 0               | 3.18      |
| AWB_2025_16_7    | D3100200018    | Improved grassland<br>(not riverside) | Not<br>Scored                 | No             | 0               | 1.70      |
| AWB_2025_16_8    | D3100200019    | Improved grassland<br>(not riverside) | Not<br>Scored                 | No             | 0               | 3.08      |
| AWB_2025_16_9_1  | D3100200027    | Scrub / Woodland                      | Scrub /<br>Woodland           | Yes            | 130             | 0.40      |
| AWB 2025 16 9 2  | D3100200027    | Semi-natural<br>grassland             | Semi-<br>natural<br>grassland | Yes            | 62              | 0.54      |
| AWB_2025_16_9_3  | D3100200027    | Improved grassland<br>(not riverside) | NAP                           | No             | 0               | 2.03      |
| AWB_2025_16_10   | D3100200028    | Improved grassland<br>(not riverside) | Scored                        | No             | 0               | 1.50      |
| AWB_2025_16_17_1 | D3101500024    | Scrub / Woodland                      | Scrub /<br>Woodland           | Yes            | 527             | 1.23      |
| AWB_2025_16_17_2 | D3101500024    | (not riverside)                       | Not<br>Scored                 | No             | 0               | 2.38      |

### **Plot Maps**

3 on a whole farm basis