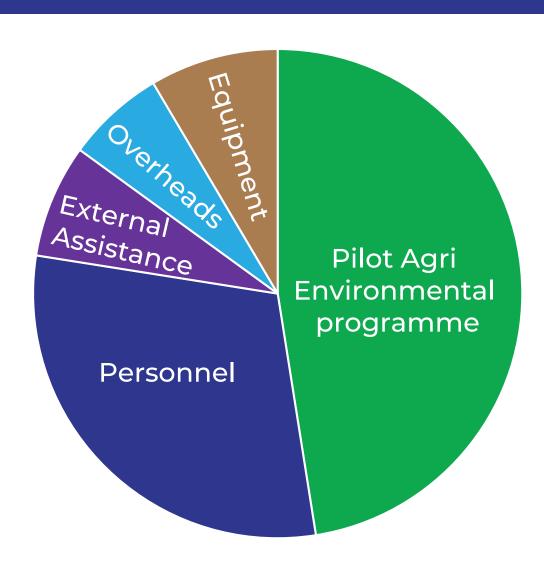

An Roinn Tithíochta, Rialtais Áitiúil agus Oidhreachta Department of Housing, Local Government and Heritage

- Total Project Funding = €20.2m
- Largely made up of contribution in-kind (staff time) from partners
- €9.5m funding committed by EU
- €9.5m allocated to project project implementation
  - Farmer payments
  - Advisor payment
  - Development of IT system.