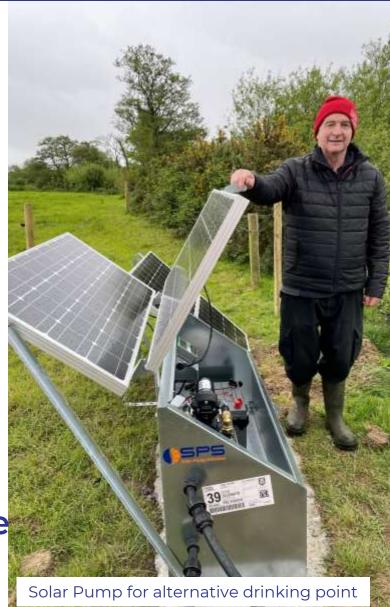

- 34 supporting actions available
- Chosen for potential benefit to water quality
- Selected by advisor through app or web portal
- Must be approved by project team before being installed
- Must have a reason for specifying
- Can be used to:
  - Address issues identified in Runoff Risk
  - Improve habitat scores
  - Right measure for right reason in right place
- Farmer paid on submission of verification data

- Some supporting actions will deal with issues that:
  - Need significant prior assessment
    - e.g. drain blocking
  - Need solutions at catchment scale
    - e.g. invasive species control
- Need can be highlighted by advisor during runoff risk or habitat scoring or by or project team
- Implementation by project team with project partners