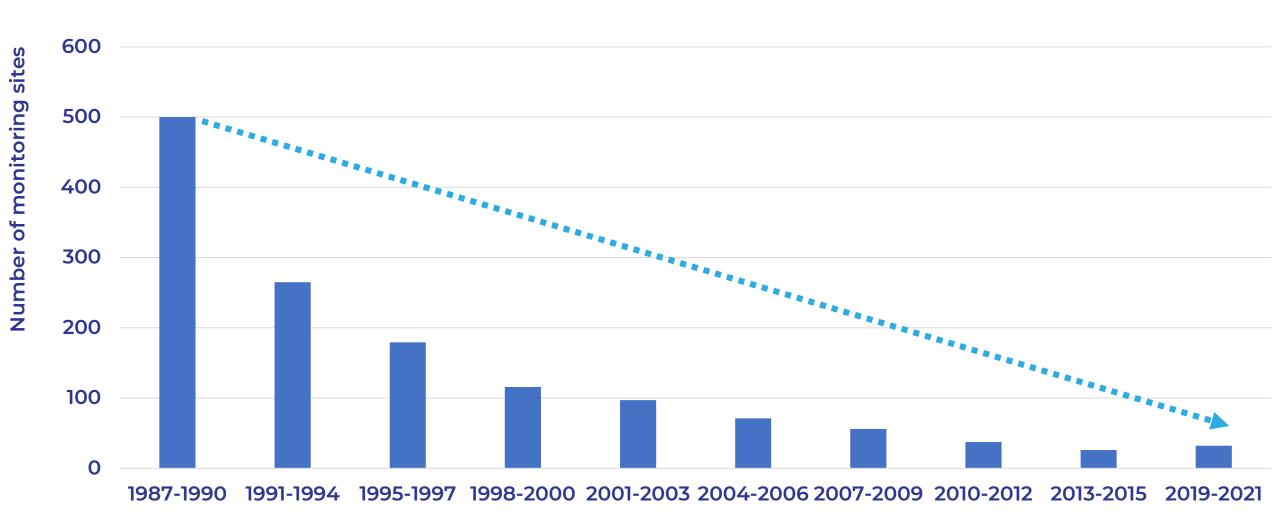

#### **PROJECT FOCUS - HIGH STATUS OBJECTIVE WATER BODIES**

- 334 high status objective Rivers
- 148 currently achieving high status
- Must restore by 2027
- No deterioration

**Monitoring Period** 

- Improve understanding of HSO rivers and drivers of decline
- Identify main pressures on HSO rivers
- Develop and test measures to address pressures
- Raise awareness and understanding of HSO rivers
- Generate custodianship
- Monitor the effectiveness of measures
- Inform policy and funding