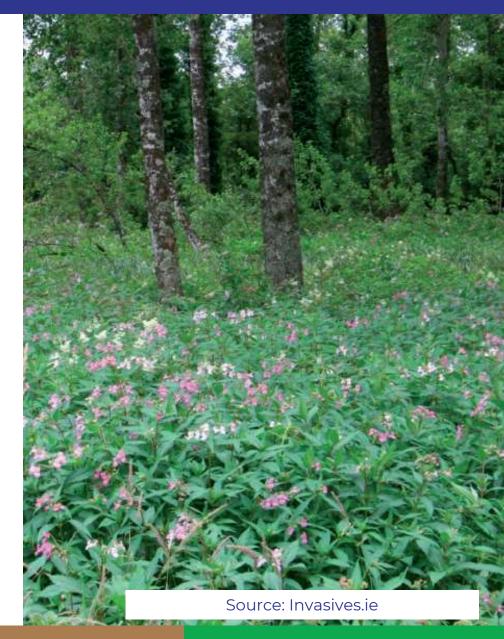

- Some supporting actions will deal with issues that:
  - Need significant prior assessment
    - e.g. drain blocking
  - Need solutions at catchment scale
    - e.g. invasive species control
- Need can be highlighted by advisor during runoff risk or habitat scoring or by or project team
- Implementation by project team with project partners